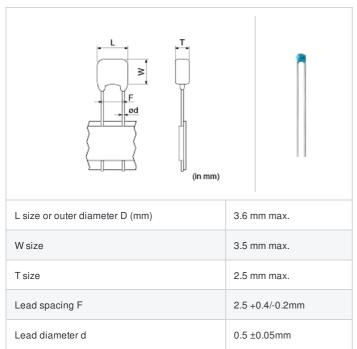

## RCE5C2A560J0DBH03A "#" indicates a package specification code.





















< List of part numbers with package codes > RCE5C2A560J0DBH03A

## **Shape**



## Notes

Meet LF(Lead Free)[%LF: Lead content is less than 1000 ppm.], HF(Halogen Free)



| Packaging | Specifications        | Minimum quantity |
|-----------|-----------------------|------------------|
| Α         | Ammo pack taping type | 2000             |

## **Specifications**

| Capacitance                                      | 56pF ±5%                                               |
|--------------------------------------------------|--------------------------------------------------------|
| Rated voltage                                    | 100Vdc                                                 |
| Temperature characteristics (complied standard)  | COG(EIA)                                               |
| Capacitance change rate                          | ±5%