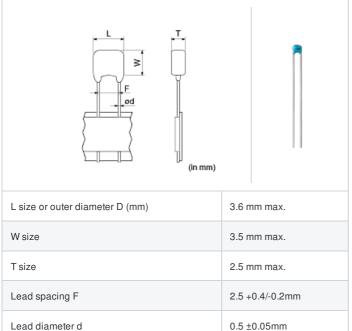

## RCE5C2A470J0DBH03A "#" indicates a package specification code.























< List of part numbers with package codes > RCE5C2A470J0DBH03A

## **Shape**



## Notes

Meet LF(Lead Free)[%LF: Lead content is less than 1000 ppm.], HF(Halogen Free)



| Packaging | Specifications        | Minimum quantity |
|-----------|-----------------------|------------------|
| А         | Ammo pack taping type | 2000             |

## **Specifications**

| Capacitance                                      | 47pF ±5%                                               |
|--------------------------------------------------|--------------------------------------------------------|
| Rated voltage                                    | 100Vdc                                                 |
| Temperature characteristics (complied standard)  | C0G(EIA)                                               |
| Capacitance change rate                          | ±5%